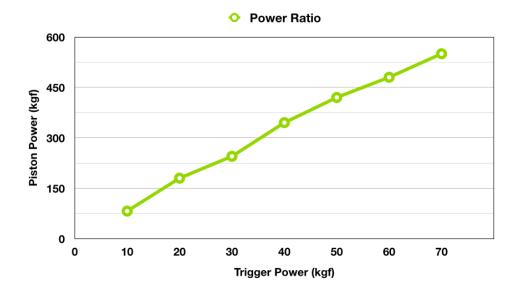

## Main Benefits

- Single Component Applicator
- ✓ Capacity:290ml / 300ml
- ✓ Thrust Ratio:12:1
- ✓ Handle : Aluminum Alloy
- ✓ Distance Per Stroke: 5mm
- ✓ Force: 4.6kn

- ✓ Trigger : Metal
- Carriage: Metal
- ▼ Twin gripping plate
- Riveted of reinforce carriage
- √ 360° Rotary type handle
- ✓ Adjustable screw to cut thrust gaps