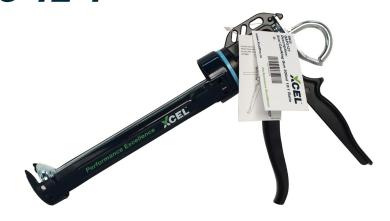

## **Product Description**

XCEL Caulking Guns are manufactured to highest standards with a smooth rod cartridge mechanical advantage drive. Full sized handle for comfort, efficient dispensing and the half-cradle carriage to securely hold standard sized cartridges.

Designed for all high viscosity materials in 290ml to 310ml cartridges.

## Main Benefits

- Single Component Applicator
- ✓ Capacity:290ml / 300ml
- ✓ Thrust Ratio:12:1
- ✓ Handle : Aluminum Alloy
- ✓ Distance Per Stroke: 5mm
- ✓ Force: 4.6kn

- ✓ Trigger : Metal
- Carriage: Metal
- ▼ Twin gripping plate
- Riveted of reinforce carriage
- √ 360° Rotary type handle
- ✓ Adjustable screw to cut thrust gaps